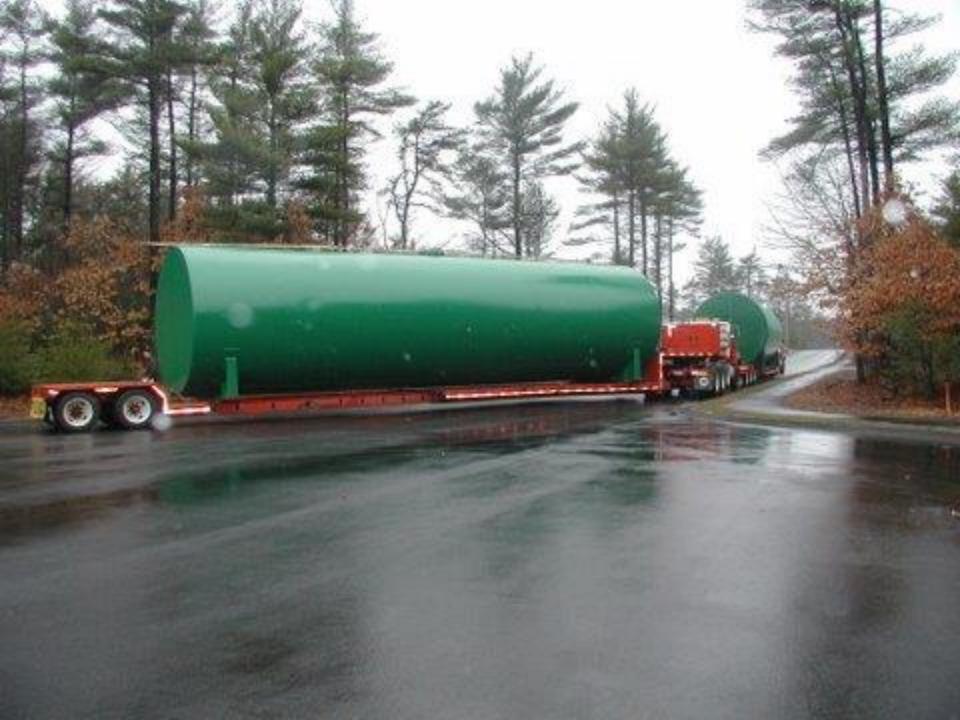

## Mass Tank Builds and Inspects Steel Tanks

- Above and Below Ground
- Shop and Field erected
- Atmospheric and Pressure
- Horizontal and Vertical
- Cylindrical and Rectangular
- Internal and external coatings
- Carbon and Stainless Steel
- Up to Thirty year warranty