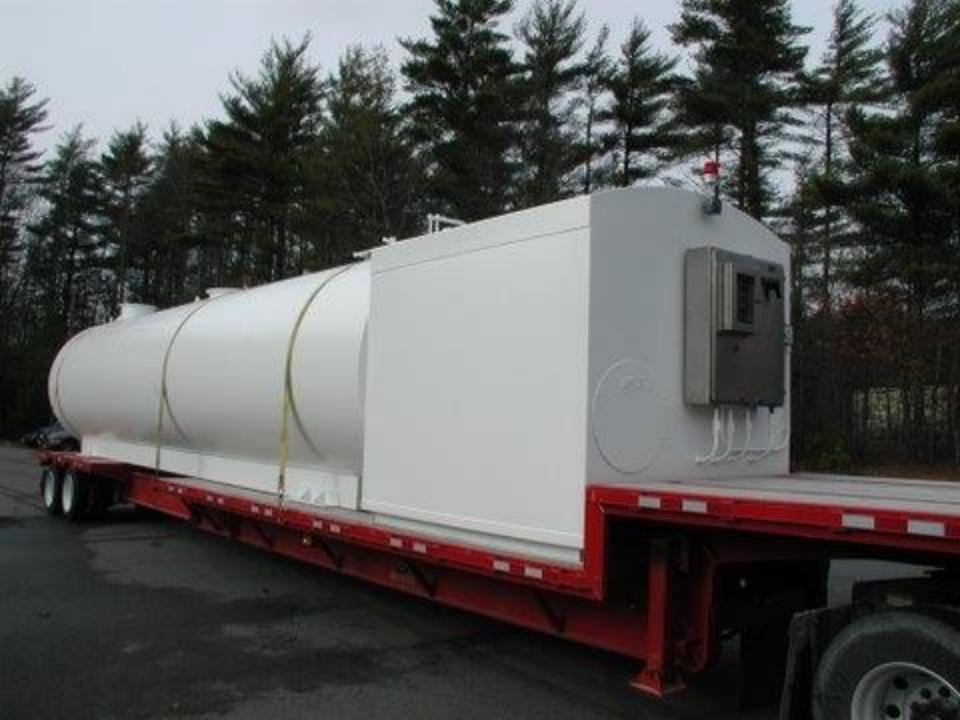

## Mass Tank Builds and Inspects Steel Tanks

- Above and Below Ground
- Shop and Field erected
- Atmospheric and Pressure
- Horizontal and Vertical
- Cylindrical and Rectangular
- Internal and external coatings
- Carbon and Stainless Steel
- Up to Thirty year warranty

### **AST-UST Tanks**

 Constructed/Inspected To The Following Standards:

> UL API ASME NFPA NYC AWWA ABS