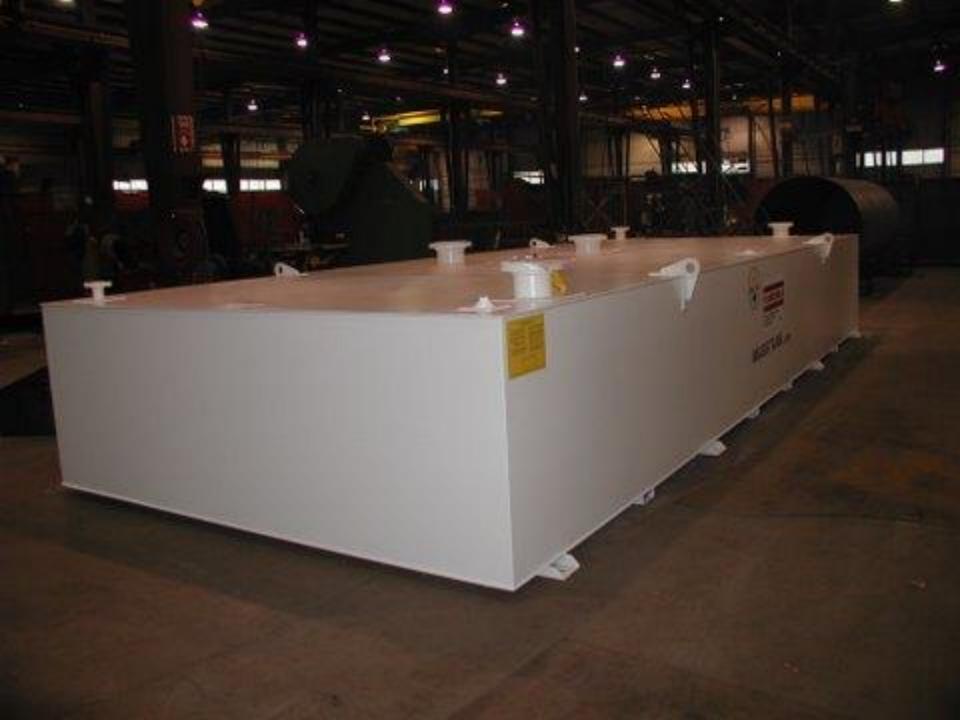

and Below Ground
- Shop and Field erected
- Atmospheric and Pressure
- Horizontal and Vertical
- Cylindrical and Rectangular
- Internal and external coatings
- Carbon and Stainless Steel
- Up to Thirty year warranty

Mass Tank Inspection Services, LLC API 653, API 510, API 570, SP001-06, AWWA, Risk Based Assessments (for internal inspection interval extension).

Mechanical Integrity Assessments for compliance with Process Safety Management (OSHA PSM) and Risk Management Plan (EPA RMP).

Spill Prevention, Control & Countermeasures Plan tank inspection compliance.

**Third Party Underground Storage Tank Inspections.** 

Valid Use Permit Inspections for tanks over 10,000 gallons.

### **AST-UST Tanks**

 Constructed/Inspected To The Following Standards:

> UL API ASME NFPA NYC AWWA ABS













































#### NOTES:

- 1. 100 PSI HYDRO-PHEUMATIC WATER TANK IS CENCHED MID BLET IN GENERAL ACCORDANCE TO MEME DODE BLT MOT STANFED
- 2. RATED CAPACITY OF TANK 2,170 CALLONS
- 3. ESTIMATED WEIGHT OF TANK, EMPTY, 3,700 LBS ESTIMATED WORHT, FLLL OF WATCH: 21,800 LBS
- TANK LINER: SEPC-SP10 BLAST PROP MID & COURT THEMBE PETA-POI PLUS SERVER N140 MSF 61 LINER TO 8 MILS OFT, COLOR: WHITE
- TANK EXTERIOR: SSPC-SPE BLACK PREP AND 2 COATS COOPERS CREEK ARPHALTUM CONTING TO 4 MLS DET. COLOR: BLACK
- 6. MACHINE BURGEL CONFINIE: 6 FEET

| MASS TANK SALES CORPORATION<br>PHONE: (508) 947-8659 FAX: (508) 947-3342 |  |         |   |                    |       |  |
|--------------------------------------------------------------------------|--|---------|---|-----------------