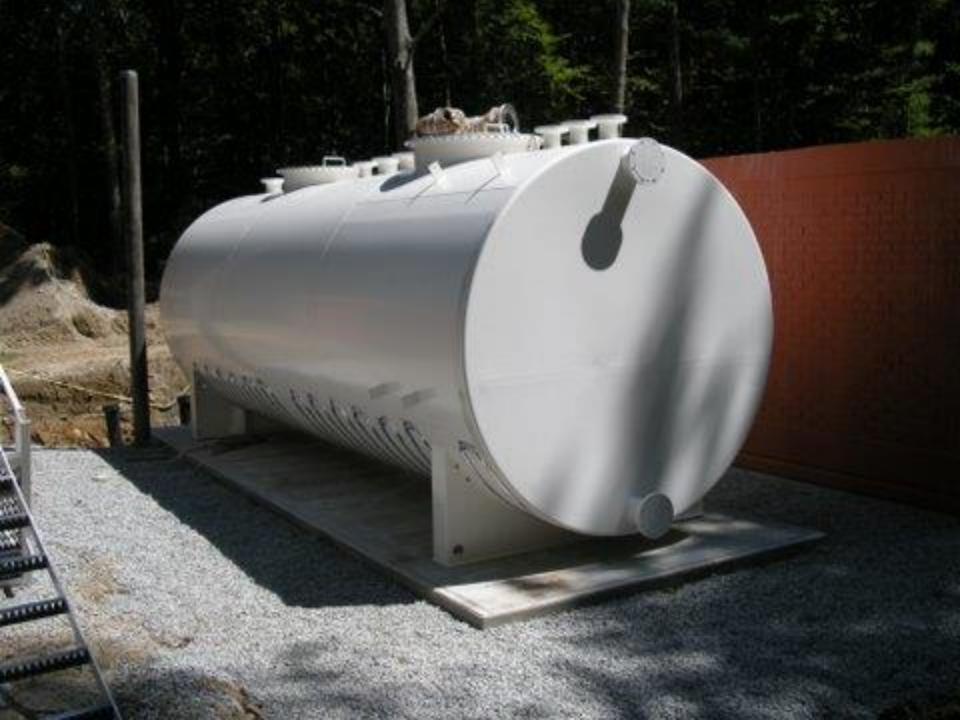

## Mass Tank Builds and Inspects Steel Tanks

- Above and Below Ground
- Shop and Field erected
- Atmospheric and Pressure
- Horizontal and Vertical
- Cylindrical and Rectangular
- Internal and external coatings
- Carbon and Stainless Steel
- Up to Thirty year warranty

### **AST-UST Tanks**

 Constructed/Inspected To The Following Standards:

> UL API ASME NFPA NYC AWWA ABS