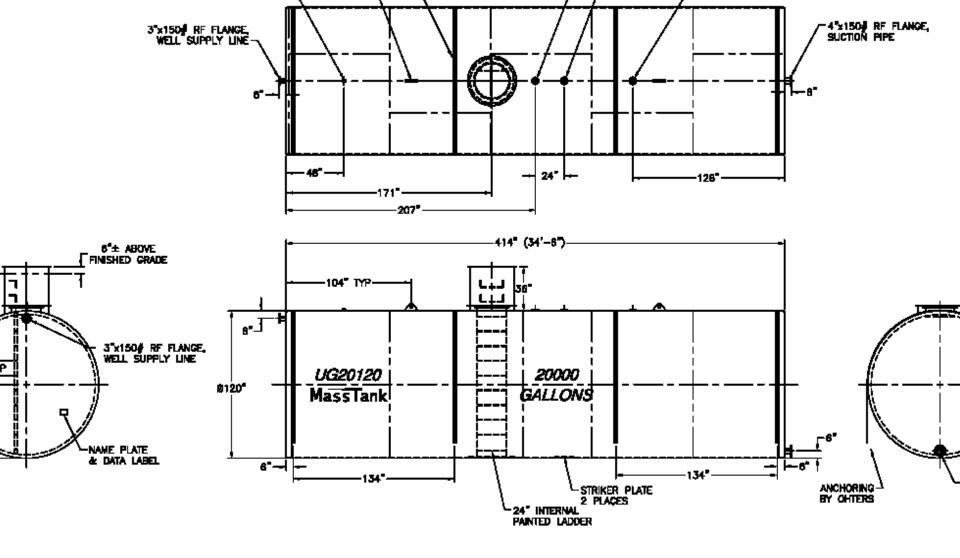

#### OF TWOK, EMPTY: 14,200 LBS

F TANK SHALL BE: 3,800 GALLERS NO 1/4" THK PLAT PLANED HENDE

- ned for athogeneric service only F tark shall be: 3,000 gallers
- NATURATED IN GENERAL ACCORDANCE INTO BUT HOT LABELED
- TANK LINES: 60FC-SP10 BLAST FIEP AND 2 CONTS SHERTEN MILLIANS MADERIDATY SHE NEW ENDOY TO 0-12 MISS DF1, COLOR- HINTE
  TANK EXTENSION: SEPC-SP6 BLAST FIREP AND 2 CONTS COMPUSE CONTACT ASPANLIUM CONTACT 0 4 MLS DF1, COLOR: BLACK

A. MACHARI BURN, DEPTH, & FEET

24" MANWAY IN TANK W/36" BOLT ON TO COLLAR EXTENSION & LOCKABLE COVER

LIFTING LUG,

2 PLACES-

2" NPT FITTING

LEVEL SENSOR-

20.000 GALLON POTABLE WATER STORAGE TANK CENTURY MILL ESTATES

4" NPT FITTING, OVERFLOW

VENT

4" NPT FITTING,

-4" NPT FITTING,

FILL PIPE

| HARTANK MASS TANK SA | ALES (<br>-8820 |
|----------------------|-----------------|
| RH WHITE             | 1 A.            |
| SEE NOTES            |                 |
|                      |                 |