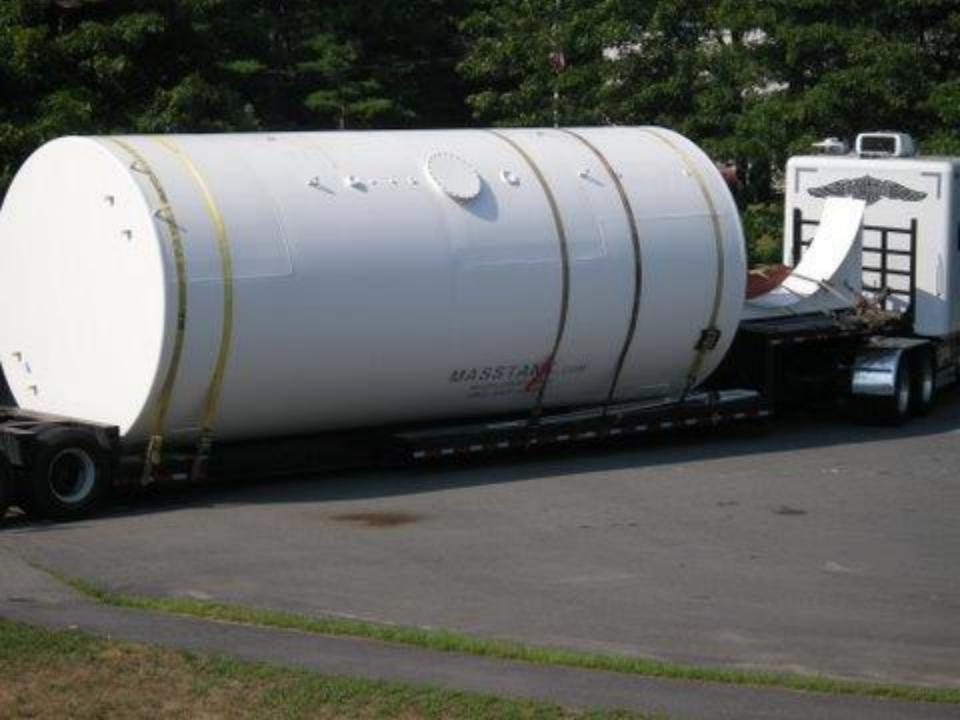

## Mass Tank Builds and Inspects Steel Tanks

- Above and Below Ground
- Shop and Field erected
- Atmospheric and Pressure
- Horizontal and Vertical
- Cylindrical and Rectangular
- Internal and external coatings
- Carbon and Stainless Steel
- Up to Thirty year warranty

### **AST-UST Tanks**

 Constructed/Inspected To The Following Standards:

> UL API ASME NFPA NYC AWWA ABS