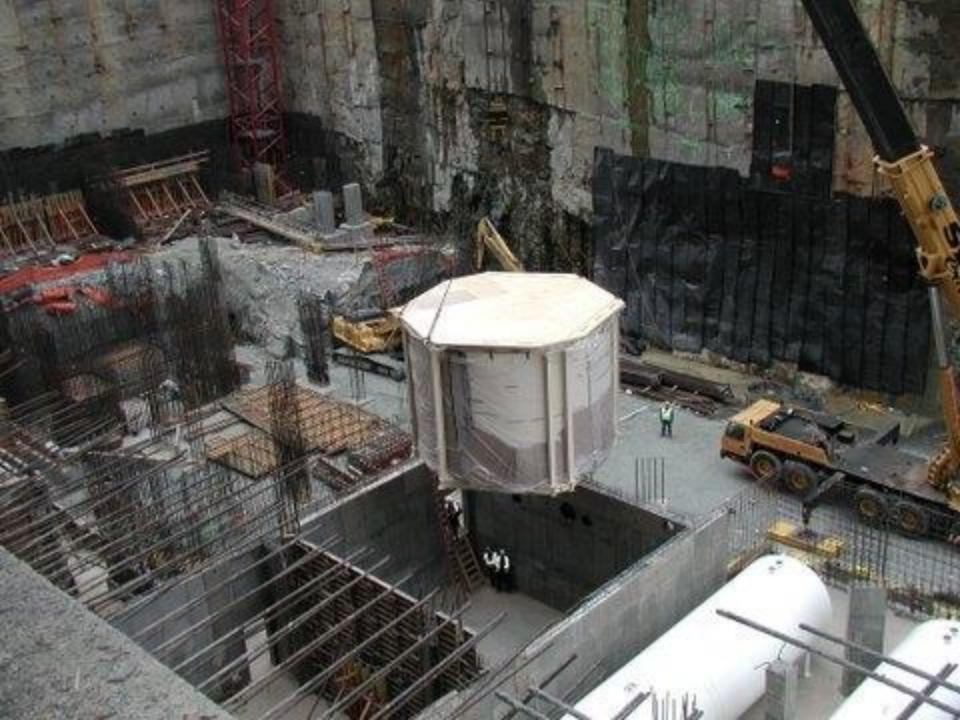

## Mass Tank Builds and Inspects Steel Tanks

- Above and Below Ground
- Shop and Field erected
- Atmospheric and Pressure
- Horizontal and Vertical
- Cylindrical and Rectangular
- Internal and external coatings
- Carbon and Stainless Steel
- Up to Thirty year warranty

### **AST-UST Tanks**

 Constructed/Inspected To The Following Standards:

> UL API ASME NFPA NYC AWWA ABS