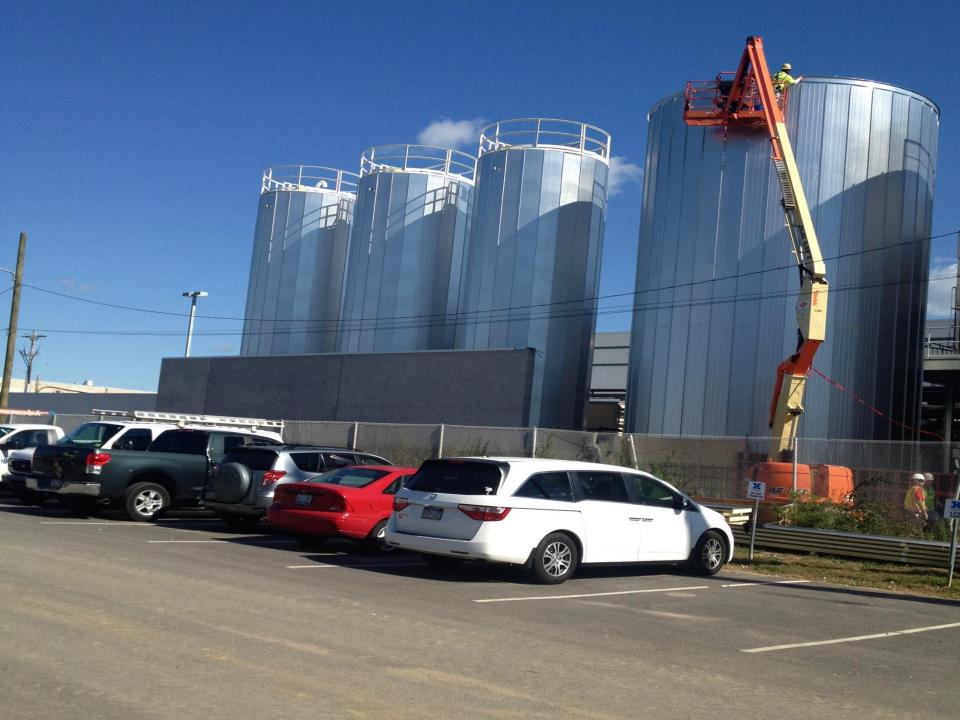

Mass Tank Inspection Services, LLC API 653, API 510, API 570, SP001-06, AWWA, Risk Based Assessments (for internal inspection interval extension).

Mechanical Integrity Assessments for compliance with Process Safety Management (OSHA PSM) and Risk Management Plan (EPA RMP).

Spill Prevention, Control & Countermeasures Plan tank inspection compliance.

**Third Party Underground Storage Tank Inspections.** 

Valid Use Permit Inspections for tanks over 10,000 gallons.