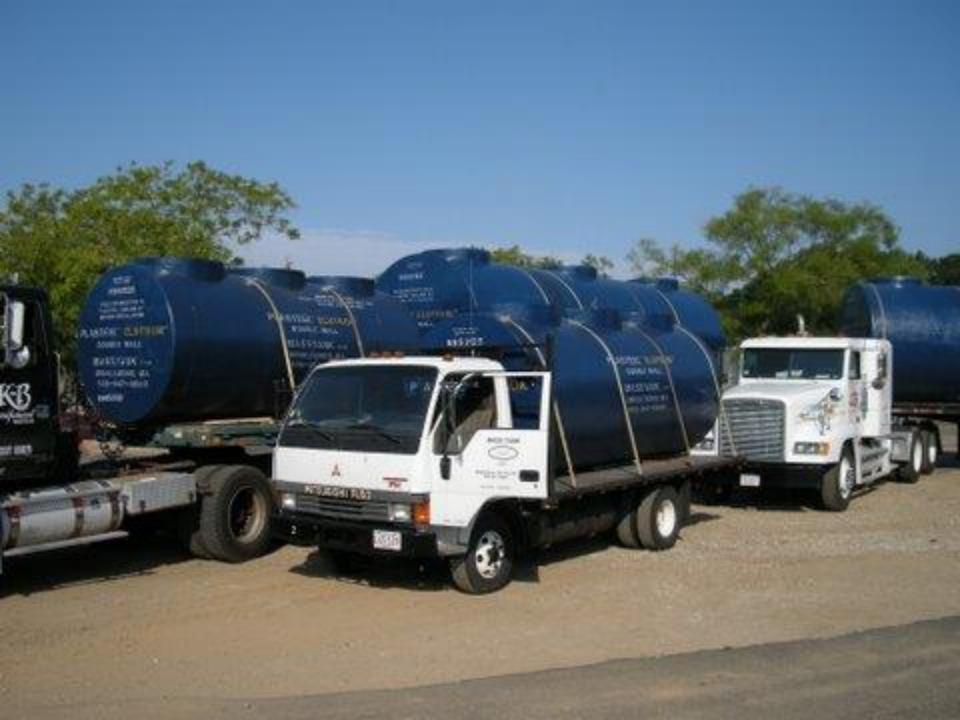

# Mass Tank

## Mass Tank Builds and Inspects Steel Tanks

- Above and Below Ground
- Shop and Field erected
- Atmospheric and Pressure
- Horizontal and Vertical
- Cylindrical and Rectangular
- Internal and external coatings
- Carbon and Stainless Steel
- Up to Thirty year warranty