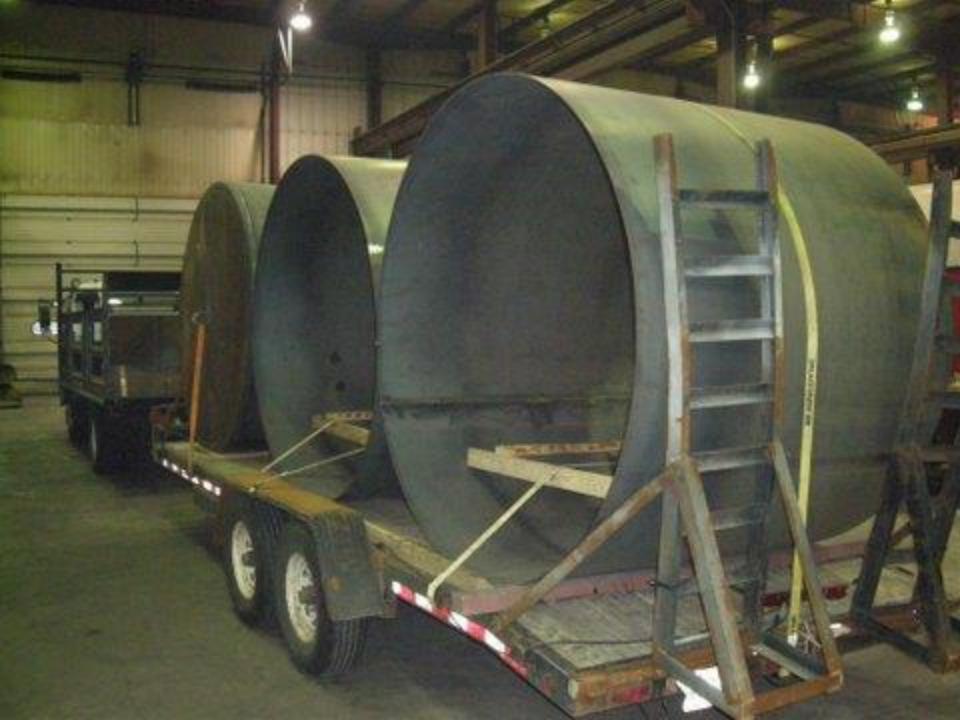

rected
- Atmospheric and Pressure
- Horizontal and Vertical
- Cylindrical and Rectangular
- Internal and external coatings
- Carbon and Stainless Steel
- Up to Thirty year warranty

Mass Tank Inspection Services, LLC API 653, API 510, API 570, SP001-06, AWWA, Risk Based Assessments (for internal inspection interval extension).

Mechanical Integrity Assessments for compliance with Process Safety Management (OSHA PSM) and Risk Management Plan (EPA RMP).

Spill Prevention, Control & Countermeasures Plan tank inspection compliance.

**Third Party Underground Storage Tank Inspections.** 

Valid Use Permit Inspections for tanks over 10,000 gallons.

### **AST-UST Tanks**

 Constructed/Inspected To The Following Standards:

> UL API ASME NFPA NYC AWWA ABS













































#### NOTES:

- 1. 100 PSI HYDRO-PHEUMATIC WATER TANK IS CENCHED MID BLET IN GENERAL ACCORDANCE TO MEME DODE BLT MOT STANFED
- 2. RATED CAPACITY OF TANK 2,170 CALLONS
- 3. ESTIMATED WEIGHT OF TANK, EMPTY, 3,700 LBS ESTIMATED WORHT, FLLL OF WATCH: 21,800 LBS
- TANK LINER: SEPC-SP10 BLAST PROP MID & COURT THEMBE PETA-POI PLUS SERVER N140 MSF 61 LINER TO 8 MILS OFT, COLOR: WHITE
- TANK EXTERIOR: SSPC-SPE BLACK PREP AND 2 COATS COOPERS CREEK ARPHALTUM CONTING TO 4 MLS DET. COLOR: BLACK
- 6. MACHINE BURGEL CONFINIE: 6 FEET

| MASS TANK SALES CORPORATION<br>PHONE: (508) 947-8659 FAX: (508) 947-3342 |  |         |   |                    |       |  |
|--------------------------------------------------------------------------|--|---------|---|--------------------|-------|--|
| ANNO ARBOCIATES