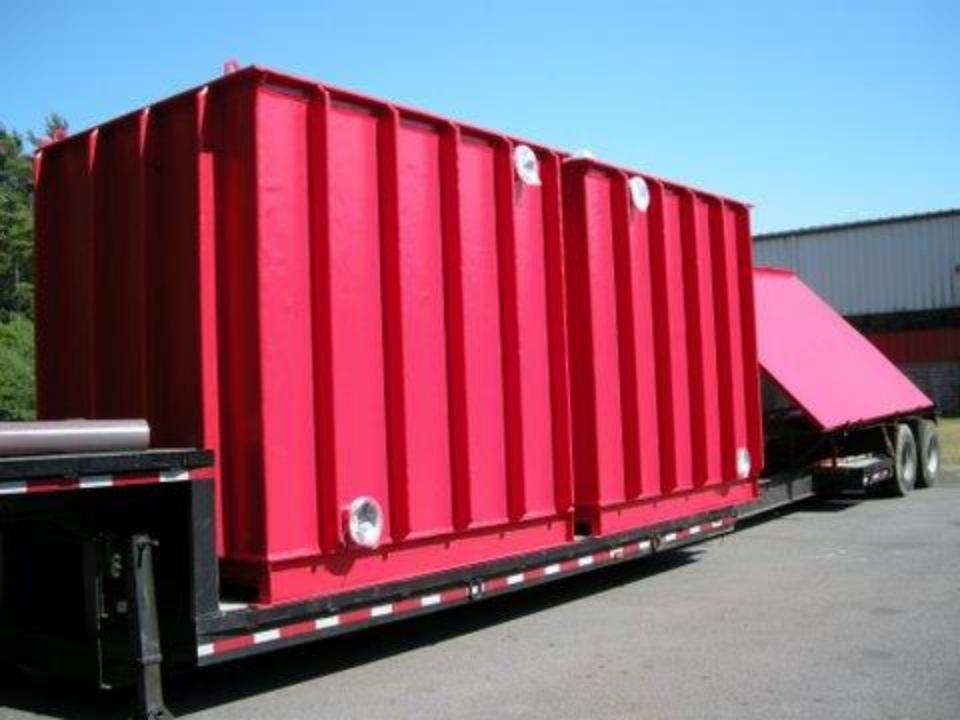

## Mass Tank Builds and Inspects Steel Tanks

- Above and Below Ground
- Shop and Field erected
- Atmospheric and Pressure
- Horizontal and Vertical
- Cylindrical and Rectangular
- Internal and external coatings
- Carbon and Stainless Steel
- Up to Thirty year warranty

### **AST-UST Tanks**

 Constructed/Inspected To The Following Standards:

> UL API ASME NFPA NYC AWWA ABS