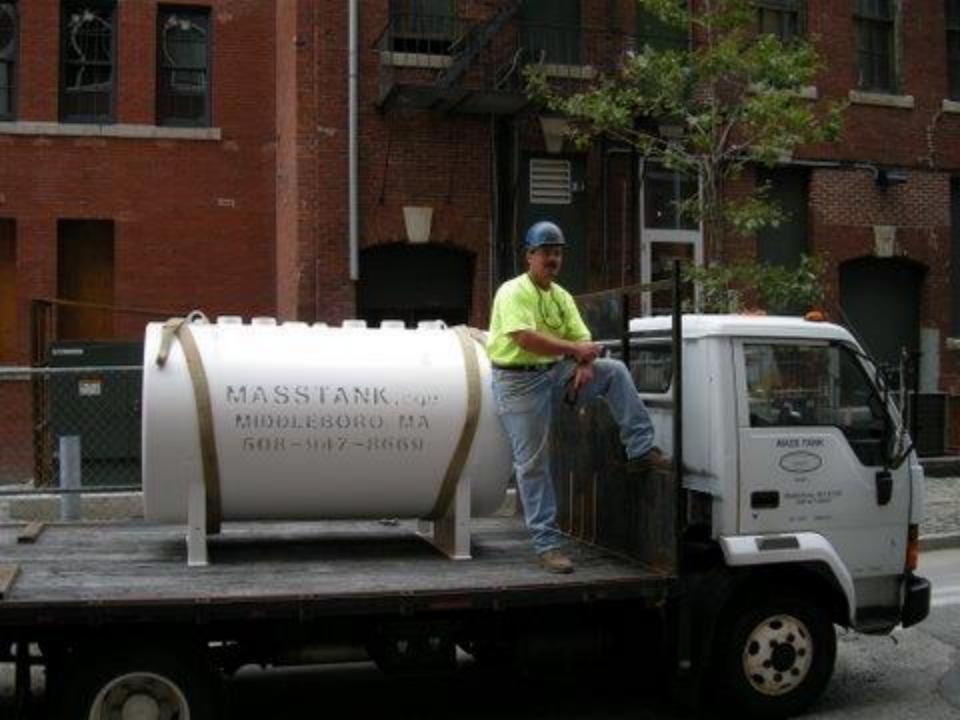

# Mass Tank

## Mass Tank Builds and Inspects Steel Tanks

- Above and Below Ground
- Shop and Field erected
- Atmospheric and Pressure
- Horizontal and Vertical
- Cylindrical and Rectangular
- Internal and external coatings
- Carbon and Stainless Steel
- Up to Thirty year warranty