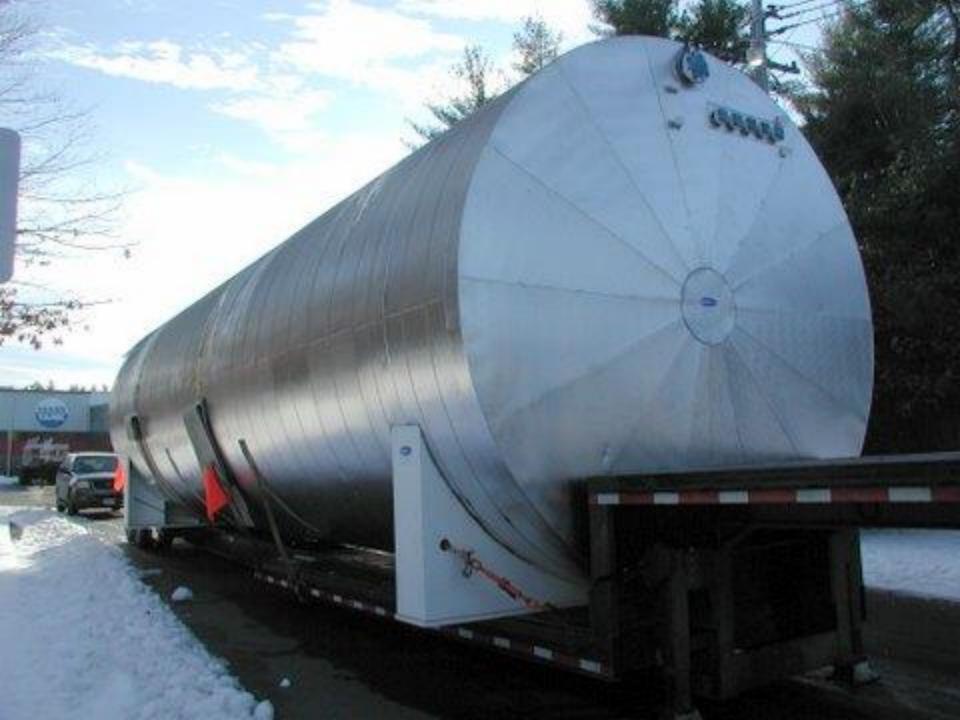

## Mass Tank Builds and Inspects Steel Tanks

- Above and Below Ground
- Shop and Field erected
- Atmospheric and Pressure
- Horizontal and Vertical
- Cylindrical and Rectangular
- Internal and external coatings
- Carbon and Stainless Steel
- Up to Thirty year warranty

### **AST-UST Tanks**

 Constructed/Inspected To The Following Standards:

> UL API ASME NFPA NYC AWWA ABS