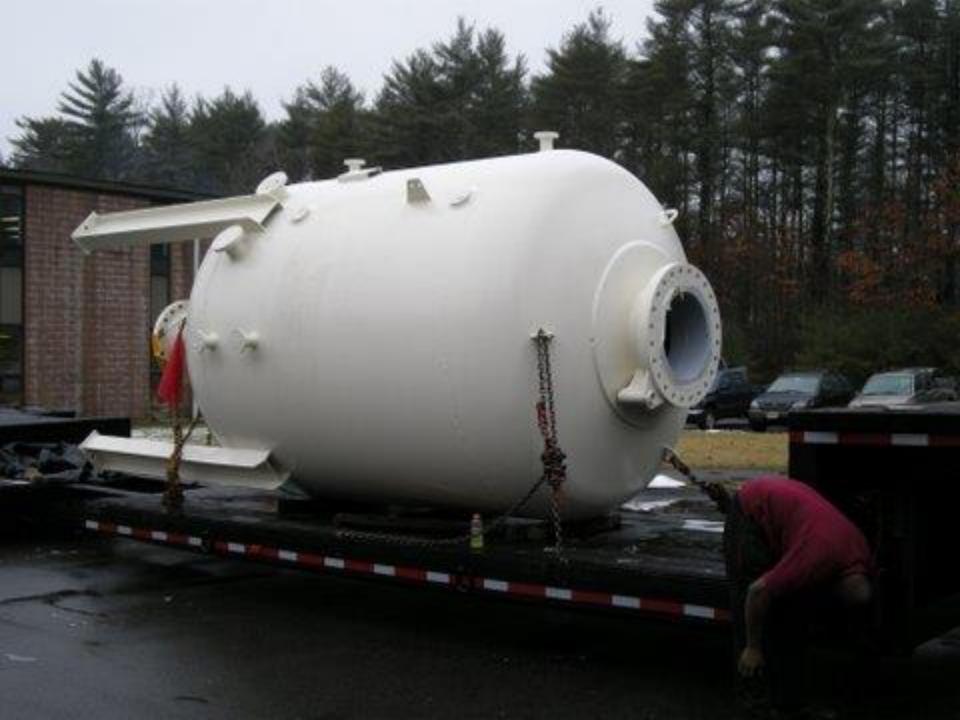

ve and Below Ground
- Shop and Field erected
- Atmospheric and Pressure
- Horizontal and Vertical
- Cylindrical and Rectangular
- Internal and external coatings
- Carbon and Stainless Steel
- Up to Thirty year warranty

Mass Tank Inspection Services, LLC API 653, API 510, API 570, SP001-06, AWWA, Risk Based Assessments (for internal inspection interval extension).

Mechanical Integrity Assessments for compliance with Process Safety Management (OSHA PSM) and Risk Management Plan (EPA RMP).

Spill Prevention, Control & Countermeasures Plan tank inspection compliance.

**Third Party Underground Storage Tank Inspections.** 

Valid Use Permit Inspections for tanks over 10,000 gallons.

### **AST-UST Tanks**

 Constructed/Inspected To The Following Standards:

> UL API ASME NFPA NYC AWWA ABS













































#### NOTES:

- 1. 100 PSI HYDRO-PHEUMATIC WATER TANK IS CENCHED MID BLET IN GENERAL ACCORDANCE TO MEME DODE BLT MOT STANFED
- 2. RATED CAPACITY OF TANK 2,170 CALLONS
- 3. ESTIMATED WEIGHT OF TANK, EMPTY, 3,700 LBS ESTIMATED WORHT, FLLL OF WATCH: 21,800 LBS
- TANK LINER: SEPC-SP10 BLAST PROP MID & COURT THEMBE PETA-POI PLUS SERVER N140 MSF 61 LINER TO 8 MILS OFT, COLOR: WHITE
- TANK EXTERIOR: SSPC-SPE BLACK PREP AND 2 COATS COOPERS CREEK ARPHALTUM CONTING TO 4 MLS DET. COLOR: BLACK
- 6. MACHINE BURGEL CONFINIE: 6 FEET

| MASS TANK SALES CORPORATION<br>PHONE: (508) 947-8659 FAX: (508) 947-3342 |  |         |   |                    |       |  |
|--------------------------------------------------------------------------|--|---------|---|---------------