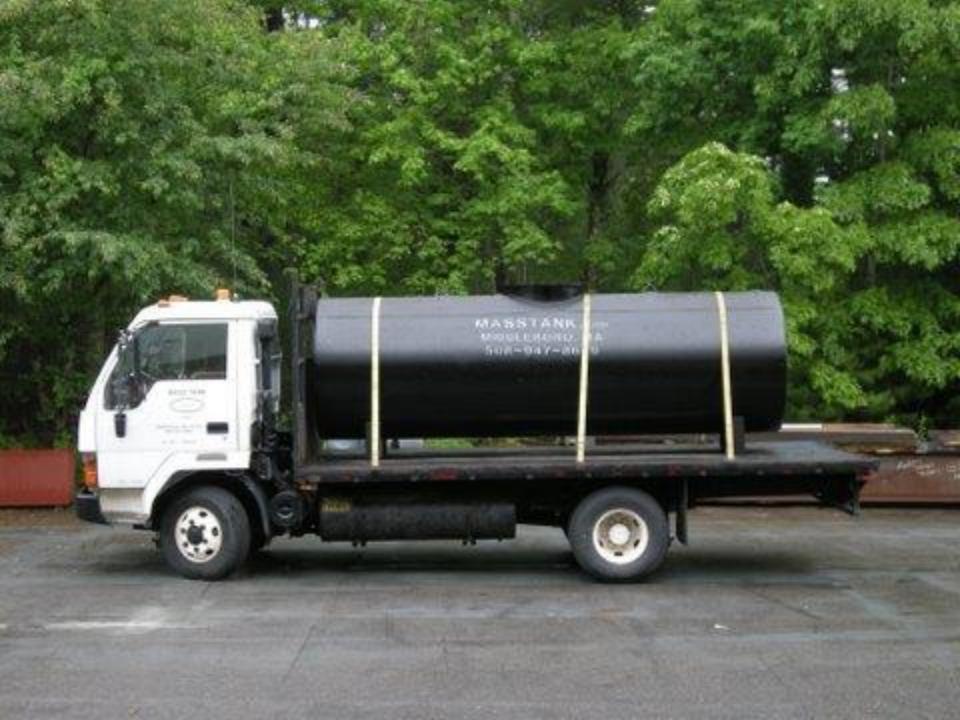

## Mass Tank Builds and Inspects Steel Tanks

- Above and Below Ground
- Shop and Field erected
- Atmospheric and Pressure
- Horizontal and Vertical
- Cylindrical and Rectangular
- Internal and external coatings
- Carbon and Stainless Steel
- Up to Thirty year warranty