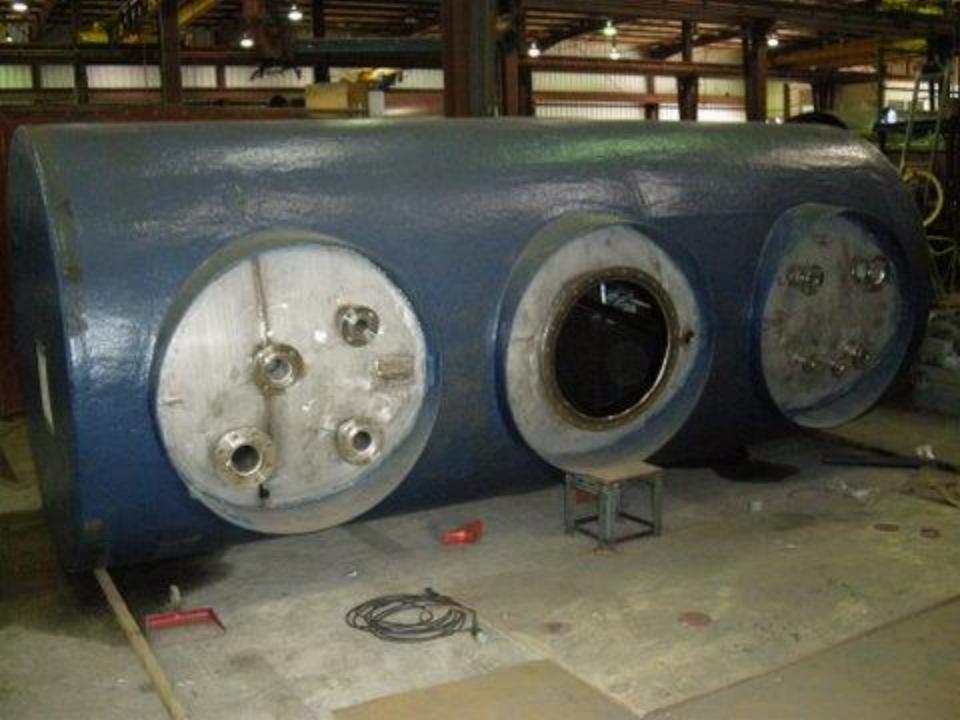

## Mass Tank Builds and Inspects Steel Tanks

- Above and Below Ground
- Shop and Field erected
- Atmospheric and Pressure
- Horizontal and Vertical
- Cylindrical and Rectangular
- Internal and external coatings
- Carbon and Stainless Steel
- Up to Thirty year warranty

### **AST-UST Tanks**

 Constructed/Inspected To The Following Standards:

> UL API ASME NFPA NYC AWWA ABS