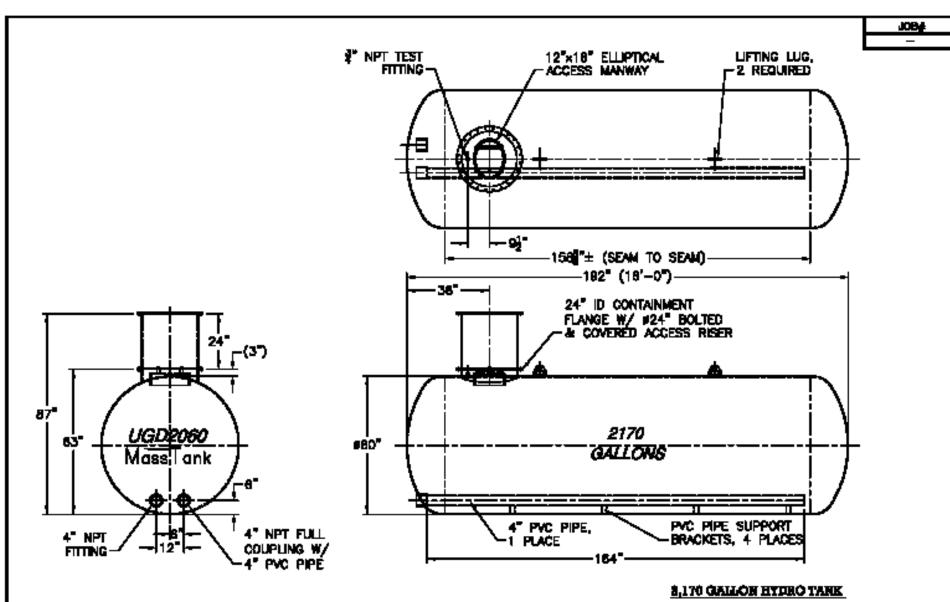

#### NOTES:

- 1. 100 PSI HYDRO-PHEUMATIC WATER TANK IS CENCHED MID BLET IN GENERAL ACCORDANCE TO MEME DODE BLT MOT STANFED
- 2. RATED CAPACITY OF TANK 2,170 CALLONS
- 3. ESTIMATED WEIGHT OF TANK, EMPTY, 3,700 LBS ESTIMATED WORHT, FLLL OF WATCH: 21,800 LBS
- TANK LINER: SEPC-SP10 BLAST PROP MID & COURT THEMBE PETA-POI PLUS SERVER N140 MSF 61 LINER TO 8 MILS OFT, COLOR: WHITE
- TANK EXTERIOR: SSPC-SPE BLACK PREP AND 2 COATS COOPERS CREEK ARPHALTUM CONTING TO 4 MLS DET. COLOR: BLACK
- 6. MACHINE BURGEL CONFINIE: 6 FEET

| MASS TANK SALES CORPORATION<br>PHONE: (508) 947-8659 FAX: (508) 947-3342 |  |         |   |                    |       |  |
|--------------------------------------------------------------------------|--|---------|---|--------------------|-------|--|
| ANNO ARBOCIATES                                                          |  | U002060 |   |                    |       |  |
| SEE NOTES                                                                |  |         | Ĕ | <sup>ome</sup> 120 | 00110 |  |
| 1:40 (1"=40")                                                            |  |         | - | 6. B               | -     |  |
| SUBNITTAL                                                                |  | - L     | ∎ | 10F1               | _     |  |