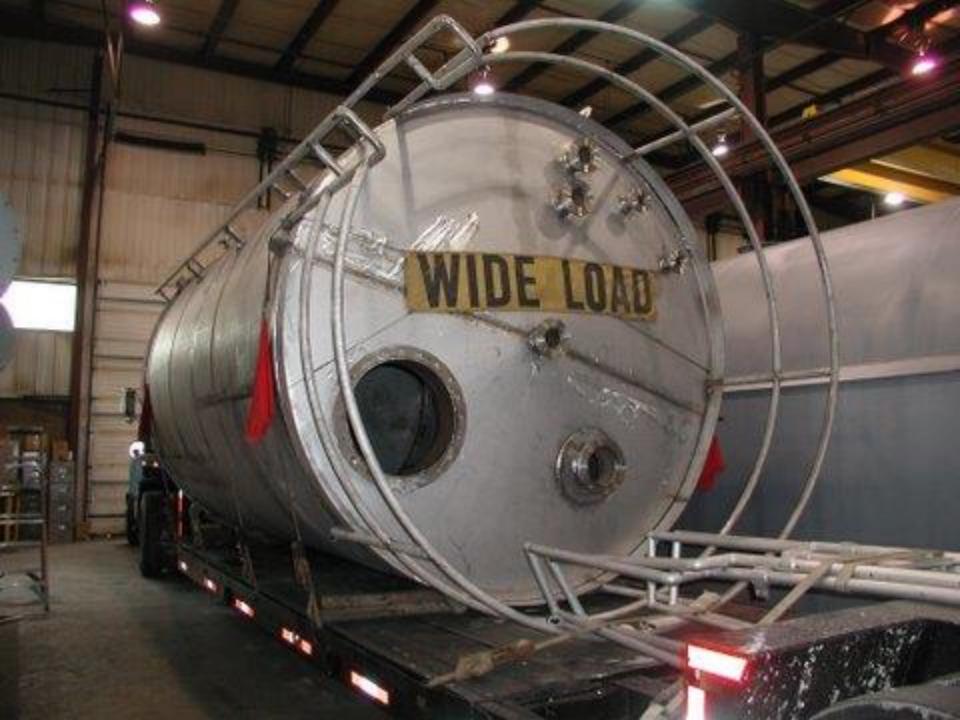

nd Below Ground
- Shop and Field erected
- Atmospheric and Pressure
- Horizontal and Vertical
- Cylindrical and Rectangular
- Internal and external coatings
- Carbon and Stainless Steel
- Up to Thirty year warranty

Mass Tank Inspection Services, LLC API 653, API 510, API 570, SP001-06, AWWA, Risk Based Assessments (for internal inspection interval extension).

Mechanical Integrity Assessments for compliance with Process Safety Management (OSHA PSM) and Risk Management Plan (EPA RMP).

Spill Prevention, Control & Countermeasures Plan tank inspection compliance.

**Third Party Underground Storage Tank Inspections.** 

Valid Use Permit Inspections for tanks over 10,000 gallons.

### **AST-UST Tanks**

 Constructed/Inspected To The Following Standards:

> UL API ASME NFPA NYC AWWA ABS













































#### NOTES:

- 1. 100 PSI HYDRO-PHEUMATIC WATER TANK IS CENCHED MID BLET IN GENERAL ACCORDANCE TO MEME DODE BLT MOT STANFED
- 2. RATED CAPACITY OF TANK 2,170 CALLONS
- 3. ESTIMATED WEIGHT OF TANK, EMPTY, 3,700 LBS ESTIMATED WORHT, FLLL OF WATCH: 21,800 LBS
- TANK LINER: SEPC-SP10 BLAST PROP MID & COURT THEMBE PETA-POI PLUS SERVER N140 MSF 61 LINER TO 8 MILS OFT, COLOR: WHITE
- TANK EXTERIOR: SSPC-SPE BLACK PREP AND 2 COATS COOPERS CREEK ARPHALTUM CONTING TO 4 MLS DET. COLOR: BLACK
- 6. MACHINE BURGEL CONFINIE: 6 FEET

| MASS TANK SALES CORPORATION<br>PHONE: (508) 947-8659 FAX: (508) 947-3342 |  |         |   |                    |       |  |
|--------------------------------------------------------------------------|--|---------|---|-------------------