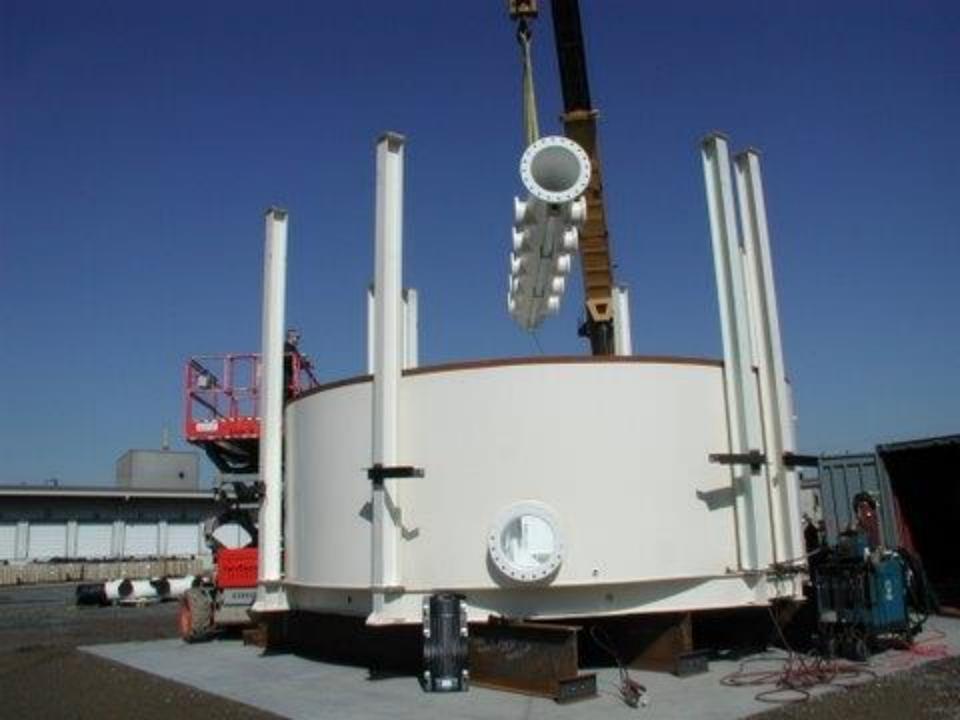

## Mass Tank Builds and Inspects Steel Tanks

- Above and Below Ground
- Shop and Field erected
- Atmospheric and Pressure
- Horizontal and Vertical
- Cylindrical and Rectangular
- Internal and external coatings
- Carbon and Stainless Steel
- Up to Thirty year warranty

### **AST-UST Tanks**

 Constructed/Inspected To The Following Standards:

> UL API ASME NFPA NYC AWWA ABS