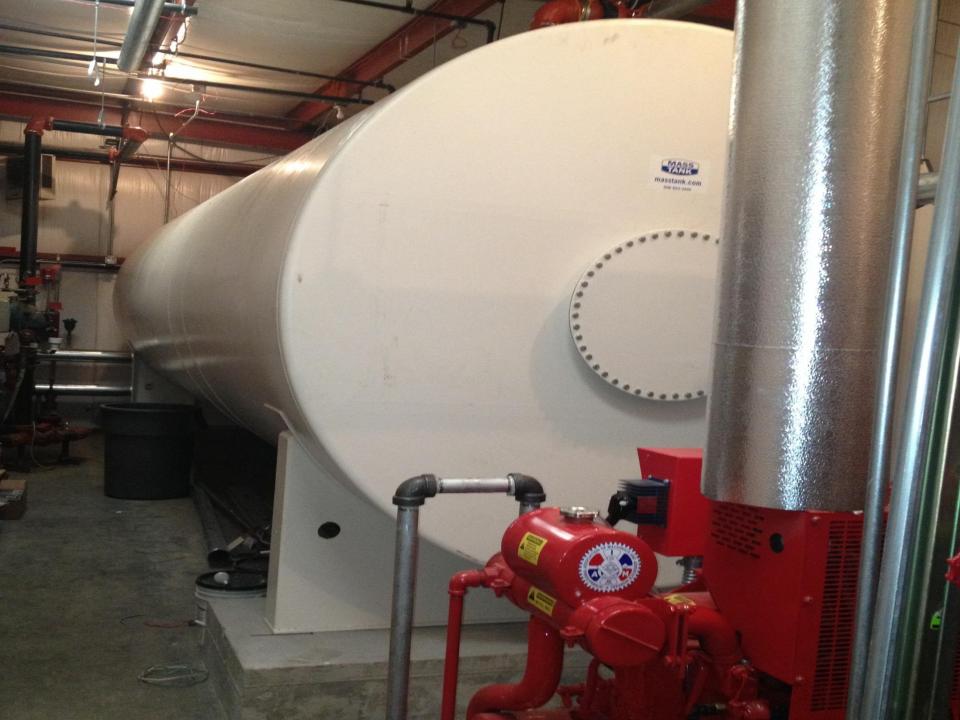

bove and Below Ground
- Shop and Field erected
- Atmospheric and Pressure
- Horizontal and Vertical
- Cylindrical and Rectangular
- Internal and external coatings
- Carbon and Stainless Steel
- Up to Thirty year warranty

Mass Tank Inspection Services, LLC API 653, API 510, API 570, SP001-06, AWWA, Risk Based Assessments (for internal inspection interval extension).

Mechanical Integrity Assessments for compliance with Process Safety Management (OSHA PSM) and Risk Management Plan (EPA RMP).

Spill Prevention, Control & Countermeasures Plan tank inspection compliance.

**Third Party Underground Storage Tank Inspections.** 

Valid Use Permit Inspections for tanks over 10,000 gallons.

### **AST-UST Tanks**

 Constructed/Inspected To The Following Standards:

> UL API ASME NFPA NYC AWWA ABS













































#### NOTES:

- 1. 100 PSI HYDRO-PHEUMATIC WATER TANK IS CENCHED MID BLET IN GENERAL ACCORDANCE TO MEME DODE BLT MOT STANFED
- 2. RATED CAPACITY OF TANK 2,170 CALLONS
- 3. ESTIMATED WEIGHT OF TANK, EMPTY, 3,700 LBS ESTIMATED WORHT, FLLL OF WATCH: 21,800 LBS
- TANK LINER: SEPC-SP10 BLAST PROP MID & COURT THEMBE PETA-POI PLUS SERVER N140 MSF 61 LINER TO 8 MILS OFT, COLOR: WHITE
- TANK EXTERIOR: SSPC-SPE BLACK PREP AND 2 COATS COOPERS CREEK ARPHALTUM CONTING TO 4 MLS DET. COLOR: BLACK
- 6. MACHINE BURGEL CONFINIE: 6 FEET

| MASS TANK SALES CORPORATION<br>PHONE: (508) 947-8659 FAX: (508) 947-3342 |  |         |   |                    |       |  |
|--------------------------------------------------------------------------|--|---------|---|-------------