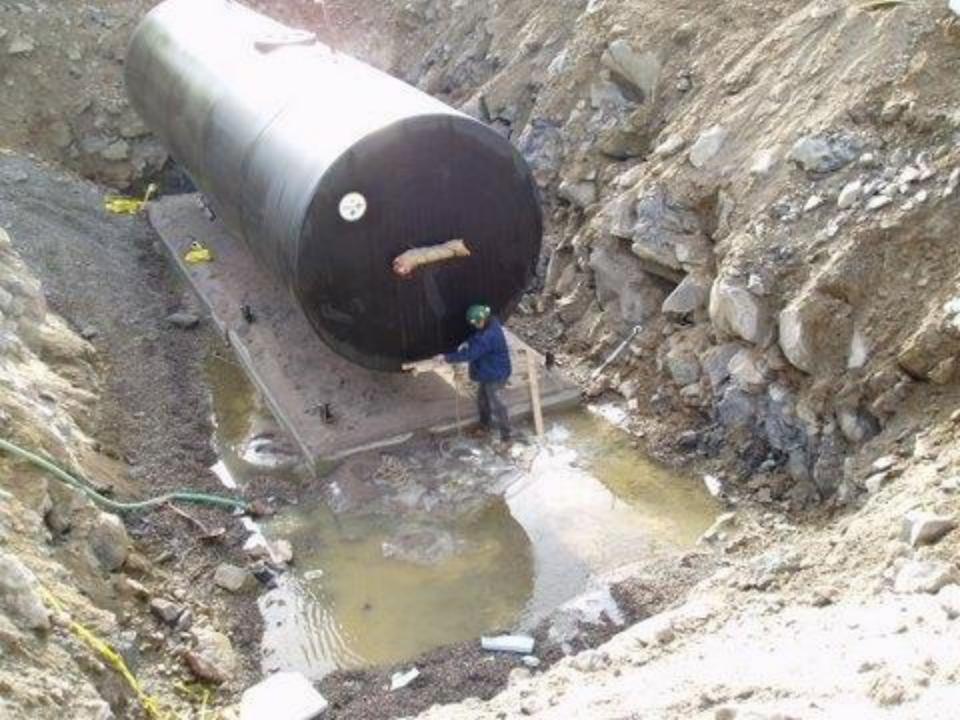

## Mass Tank Builds and Inspects Steel Tanks

- Above and Below Ground
- Shop and Field erected
- Atmospheric and Pressure
- Horizontal and Vertical
- Cylindrical and Rectangular
- Internal and external coatings
- Carbon and Stainless Steel
- Up to Thirty year warranty

Spill Prevention, Control & Countermeasures Plan tank inspection compliance.

**Third Party Underground Storage Tank Inspections.** 

Valid Use Permit Inspections for tanks over 10,000 gallons.