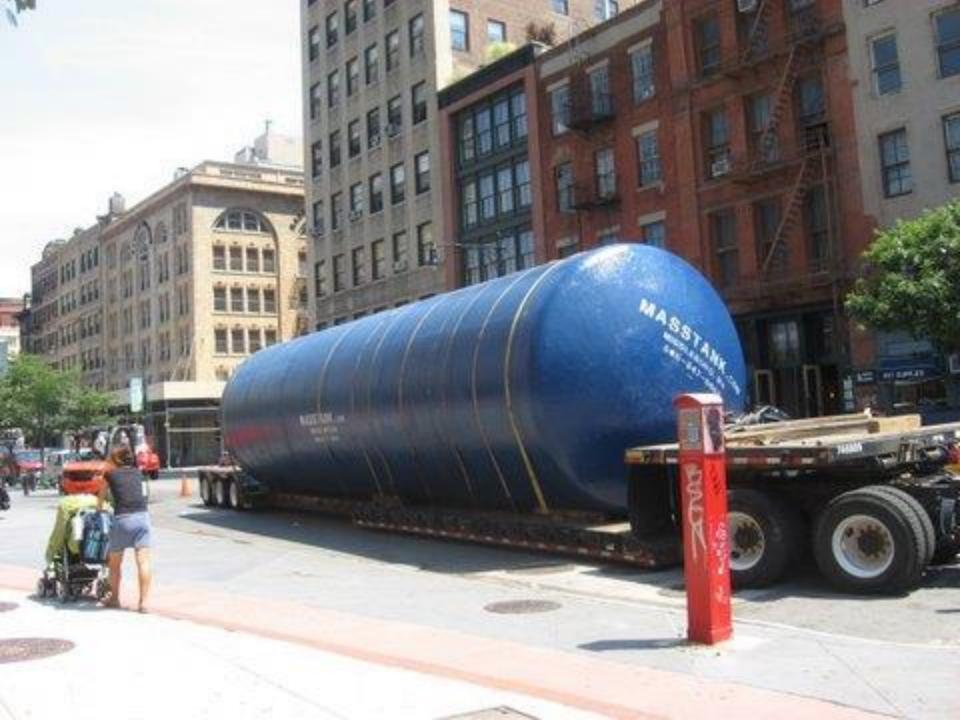

## Mass Tank Builds and Inspects Steel Tanks

- Above and Below Ground
- Shop and Field erected
- Atmospheric and Pressure
- Horizontal and Vertical
- Cylindrical and Rectangular
- Internal and external coatings
- Carbon and Stainless Steel
- Up to Thirty year warranty

### **AST-UST Tanks**

 Constructed/Inspected To The Following Standards:

> UL API ASME NFPA NYC AWWA ABS